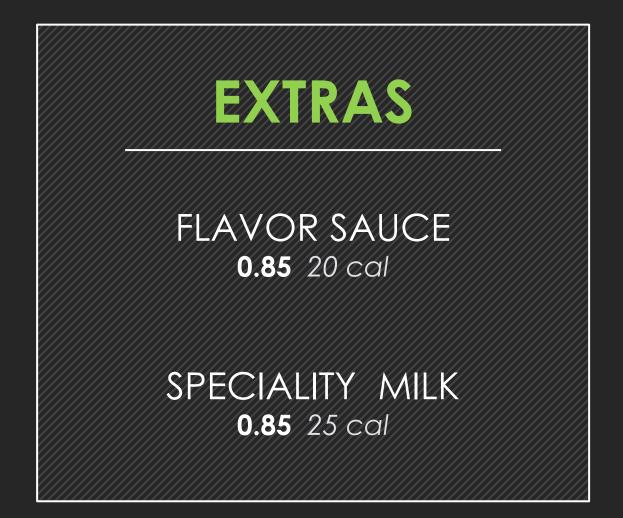

|
| ESPRESSO Solo                                          | 2.50                  | 3                     |
| ESPRESSO Solo COFFEE                                   | <b>2.50</b><br>12 oz  | 3<br>Calories         |
|                                                        |                       |                       |
| COFFEE                                                 | 12 oz                 | Calories              |
| COFFEE<br>FRESH BREWED COFFEE                          | 12 oz<br><b>2.25</b>  | Calories<br>10        |
| <b>COFFEE</b><br>FRESH BREWED COFFEE<br>CHAI TEA LATTE | 12 oz<br>2.25<br>4.50 | Calories<br>10<br>200 |

2,000 CALORIES A DAY IS USED FOR GENERAL NUTRITION ADVICE, BUT CALORIE NEEDS VARY. ADDITIONAL NUTRITION INFORMATION AVAILABLE UPON REQUEST.





## OVERNIGHT OATS/SMOOTHIES & MILKSHAKES

OVERNIGHT OATS CHOCOLATE CHIA 510 CAL \$5.50 OATS, CHIA SEEDS, STRAWBERRIES, COCOA

MANGO PINEAPPLE510 CAL\$5.50mango, pineapple

STRAWBERRY OR STRAWBERRY BANANA \$5.50

PINA COLADA \$5.50 Pineapple & coconut

MARVELOUS MILKSHAKES \$4.75 Chocolate, Vanilla or Caramel



ICED COFFEE 2.75 80 cal

## ICED CHAI TEA LATTE 4.75 230 cal



## COFFEE BY COFFEE BY COFFEE ROASTERS